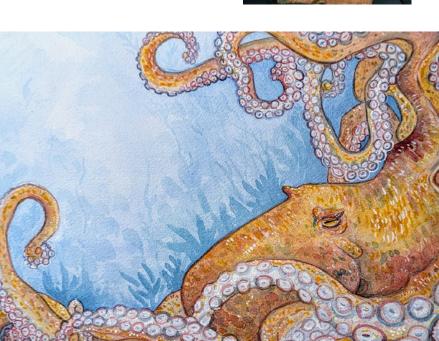

#### About

 An art mentor of mine used to tell me when you're stuck, go back to your roots or close to something like that.

My roots will always seed themselves in the ocean. I was born on the coast and raised on another. It's a part of me just as much as my creativity.